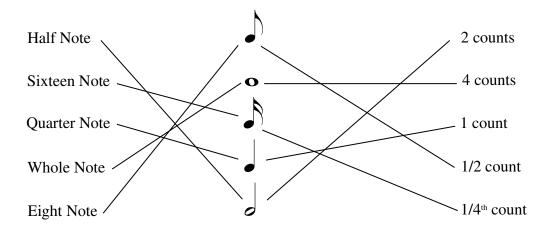

Use the scroll bar, or the page down key to see the rest of the worksheet

>>>>>

10. Using the shape tool, double-click on a line and drag the small triangle on the end of the line to the correct note.